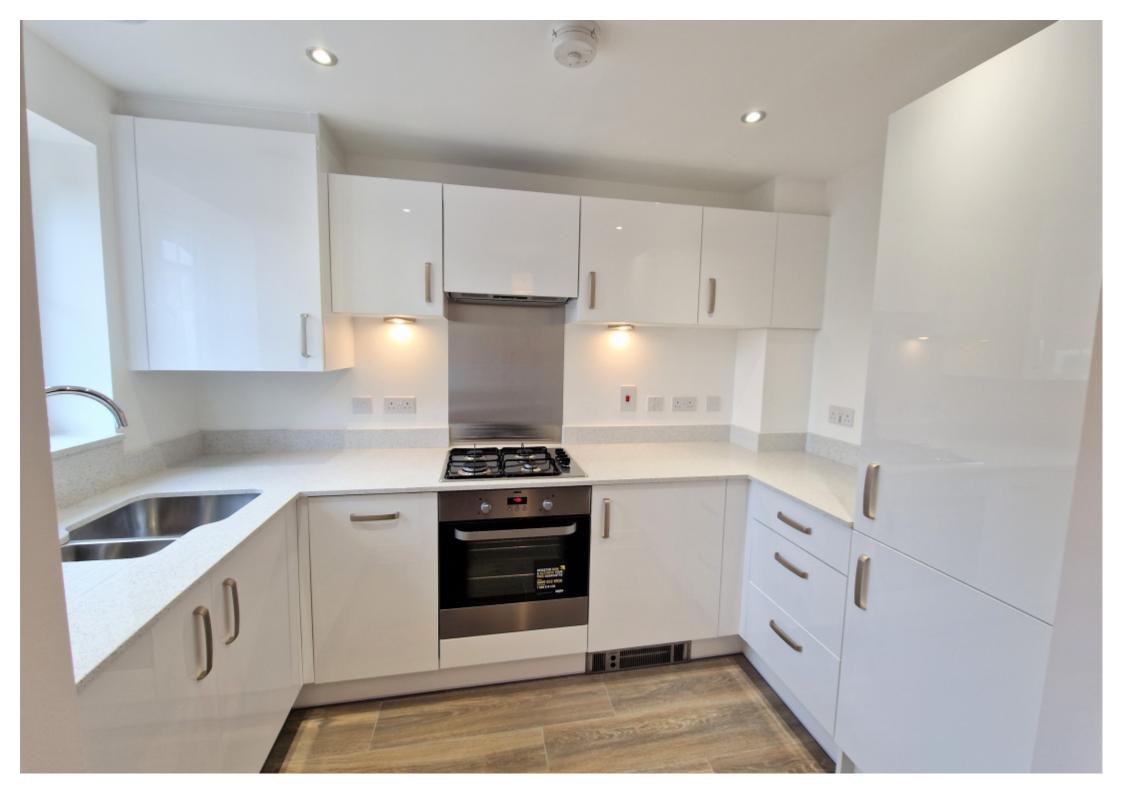

## **Main Particulars**

A stunning 2 bedroom semi-detached home on Oaklands Grange, with two parking spaces, in the catchment area of Beaumont School. The property has a lovely modern kitchen with granite worktops and a full range of built-in appliances, a downstairs w.c. and a large living/dining room with patio doors onto a lawned garden. Upstairs there are two good size bedrooms and a lovely bathroom with shower over the bath. There is side access from the garden to the drive.