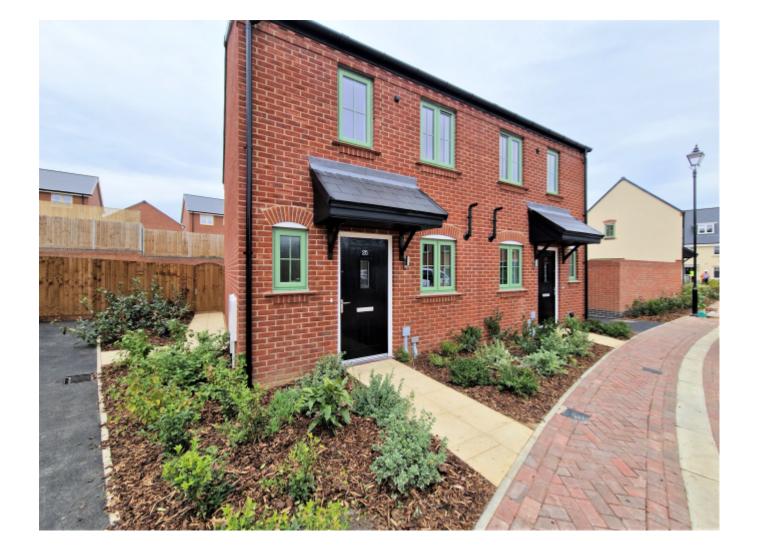

## **Property Description**

A stunning 2 bedroom semi-detached home on Oaklands Grange, with two parking spaces, in the catchment area of Beaumont School. AVAILABLE END MARCH. UNFURNISHED.

## **Main Particulars**

A stunning 2 bedroom semi-detached home on Oaklands Grange, with two parking spaces, in the catchment area of Beaumont School. The property has a lovely modern kitchen with granite worktops and a full range of built-in appliances, a downstairs w.c. and a large living/dining room with patio doors onto a lawned garden. Upstairs there are two good size bedrooms and a lovely bathroom with shower over the bath. There is side access from the garden to the drive.